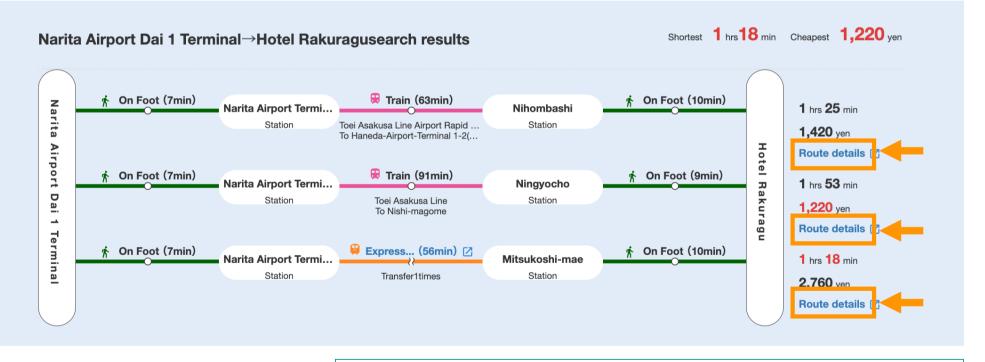

## After scrolling down from the previous page, different route references will appear depending on the departure time. Please refer to the following investigate routes, departure/arrival times and fares, as well as search by selecting the names of major stations, hotels and facilities from a list

In the case of departures from Terminal 2 as the example, different types of trams and drop-off stations will be available for different departure times.

! Please note, be sure to click on the 'Route details' to see the name of the train, the name and time of the route, and whether you need to transfer.